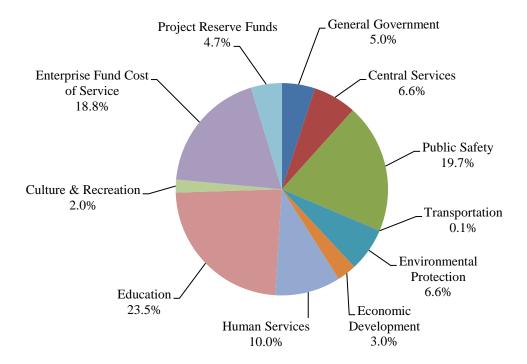

#### 1. EXPENDITURES

The following amounts are hereby appropriated for the operation of the Water Fund:

| Water Administration                                      | \$<br>3,841,525  |
|-----------------------------------------------------------|------------------|
| Northwest Water Treatment Plant                           | 5,479,941        |
| 211 Water Treatment Plant                                 | 2,307,490        |
| Water Distribution Division                               | 3,775,019        |
| Lower Cape Fear Water and Sewer Authority - Reimbursement | 435,377          |
| Utility Billing                                           | 1,370,783        |
| Instrumentation/Electrical Division                       | 1,623,796        |
| Construction Division                                     | 2,433,449        |
| Water Debt Service                                        | 3,174,741        |
| Transfers to Water Projects Fund Transfers Water Fund     | <br>5,550,056    |
| TOTAL EXPENDITURES - WATER FUND                           | \$<br>29,992,177 |

#### 2. REVENUES

It is estimated that the following revenues will be available in the Water Fund:

| Sales and Services<br>Other Revenue<br>Investment Earnings | \$<br>29,271,800<br>680,377<br>40,000 |
|------------------------------------------------------------|---------------------------------------|
| TOTAL REVENUE - WATER FUND                                 | \$<br>29,992,177                      |

#### **1. EXPENDITURES**

The following amounts are hereby appropriated in the Wastewater Fund:

| Wastewater Administration                            | \$<br>1,828,516  |
|------------------------------------------------------|------------------|
| Collection Division                                  | 4,573,290        |
| Construction Division                                | 2,360,560        |
| Northeast Regional Wastewater                        | 1,618,378        |
| Southwest Regional Wastewater                        | 786,018          |
| West Regional Wastewater                             | 3,507,065        |
| Ocean Isle Beach Wastewater                          | 701,798          |
| Wastewater Debt Service                              | 15,067,249       |
| Transfer to Wastewater Capital Projects Reserve Fund | <br>1,661,020    |
|                                                      |                  |
| TOTAL EXPENDITURES - WASTEWATER FUND                 | \$<br>32,103,894 |

#### 2. REVENUES

It is estimated that the following revenues will be available in the Wastewater Fund:

| Investment Earnings<br>Transfer From Wastewater Capital Projects Reserve Fund<br>Expendable Net Assets Appropriated |   | 20,000<br>375,000<br>3,274,133 |
|---------------------------------------------------------------------------------------------------------------------|---|--------------------------------|
|                                                                                                                     |   |                                |
| TOTAL REVENUES - WASTEWATER FUND                                                                                    | ¢ | 32.103.894                     |