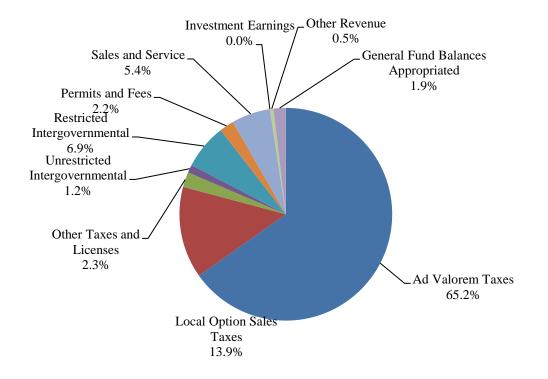

#### 2. REVENUES

It is estimated that the following revenues will be available to the General Fund:

| Ad Valorem Taxes               | \$<br>148,800,658 |
|--------------------------------|-------------------|
| Local Option Sales Taxes       | 31,718,980        |
| Other Taxes & Licenses         | 5,012,200         |
| Unrestricted Intergovernmental | 2,000,000         |
| Restricted Intergovernmental   | 1,741,850         |
| Permits & Fees                 | 7,801,120         |
| Sales and Services             | 7,770,256         |
| Investment Earnings            | 100,125           |
| Other Revenue                  | 3,293,308         |
| Fund Balance Appropriated      | <br>4,084,280     |
| TOTAL REVENUES - GENERAL FUND  | \$<br>212,322,777 |