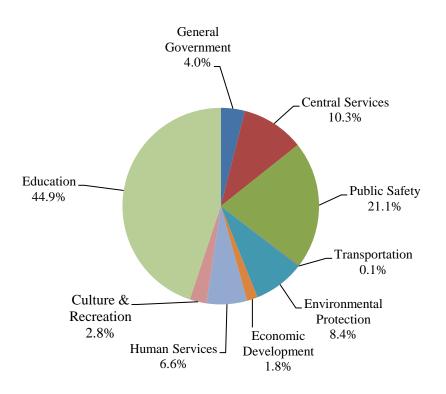

#### FY 2021-2022 Recommended Budget Package Table of Contents

| Page | Dept Code Department Name         |
|------|-----------------------------------|
|      | Budget Ordinance                  |
| 1    | Ordinance                         |
| 12   | Capital Improvement Plan          |
| 16   | Rate and Fee Changes              |
|      |                                   |
|      | Budget Charts                     |
| 21   | Expenditures - General Fund Group |
| 22   | Revenues - General Fund Group     |
| 23   | Expenditures - All Funds          |
| 24   | Revenues - All Funds              |
| 25   | 2020 Tax Levy Distribution        |
|      | -                                 |