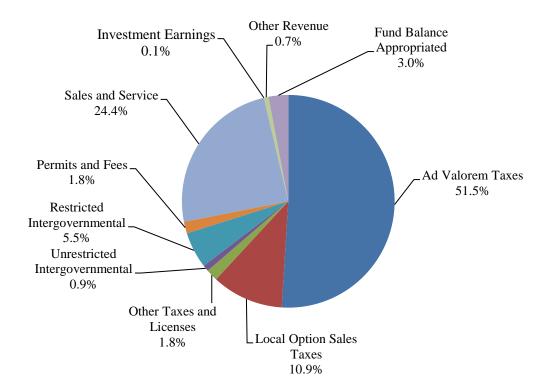

#### 1. EXPENDITURES

The following amounts are hereby appropriated for the operation of the Water Fund:

| Water Administration                                      | \$<br>3,841,525  |
|-----------------------------------------------------------|------------------|
| Northwest Water Treatment Plant                           | 5,479,941        |
| 211 Water Treatment Plant                                 | 2,307,490        |
| Water Distribution Division                               | 3,775,019        |
| Lower Cape Fear Water and Sewer Authority - Reimbursement | 435,377          |
| Utility Billing                                           | 1,370,783        |
| Instrumentation/Electrical Division                       | 1,623,796        |
| Construction Division                                     | 2,433,449        |
| Water Debt Service                                        | 3,174,741        |
| Transfers to Water Projects Fund Transfers Water Fund     | <br>5,550,056    |
| TOTAL EXPENDITURES - WATER FUND                           | \$<br>29,992,177 |

#### 2. REVENUES

It is estimated that the following revenues will be available in the Water Fund:

| Sales and Services<br>Other Revenue<br>Investment Earnings | \$<br>29,271,800<br>680,377<br>40,000 |
|------------------------------------------------------------|---------------------------------------|
| TOTAL REVENUE - WATER FUND                                 | \$<br>29,992,177                      |

#### **1. EXPENDITURES**

The following amounts are hereby appropriated in the Wastewater Fund:

| Wastewater Administration                            | \$<br>1,828,516  |
|------------------------------------------------------|------------------|
| Collection Division                                  | 4,573,290        |
| Construction Division                                | 2,360,560        |
| Northeast Regional Wastewater                        | 1,618,378        |
| Southwest Regional Wastewater                        | 786,018          |
| West Regional Wastewater                             | 3,507,065        |
| Ocean Isle Beach Wastewater                          | 701,798          |
| Wastewater Debt Service                              | 15,067,249       |
| Transfer to Wastewater Capital Projects Reserve Fund | <br>1,661,020    |
|                                                      |                  |
| TOTAL EXPENDITURES - WASTEWATER FUND                 | \$<br>32,103,894 |

#### 2. REVENUES

It is estimated that the following revenues will be available in the Wastewater Fund:

| Investment Earnings<br>Transfer From Wastewater Capital Projects Reserve Fund<br>Expendable Net Assets Appropriated |   | 20,000<br>375,000<br>3,274,133 |
|---------------------------------------------------------------------------------------------------------------------|---|--------------------------------|
|                                                                                                                     |   |                                |
| TOTAL REVENUES - WASTEWATER FUND                                                                                    | ¢ | 32.103.894                     |