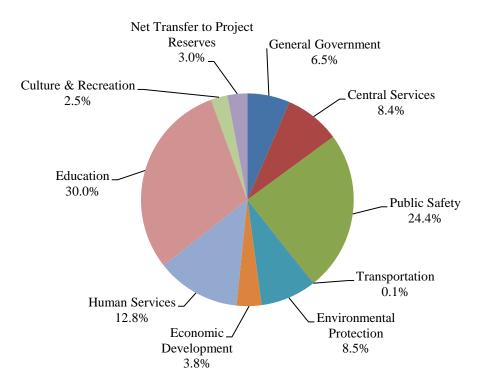

| Governing Body                              | \$<br>342,176 |
|---------------------------------------------|---------------|
| Administration                              | 1,020,362     |
| Human Resources                             | 504,792       |
| Communications                              | 246,938       |
| Finance                                     | 1,888,714     |
| Tax Administration                          | 4,841,191     |
| Legal                                       | 713,634       |
| Superior Judges Office                      | 165,556       |
| Clerk of Court                              | 108,680       |
| District Judges Office                      | 700           |
| Board of Elections                          | 1,150,204     |
| Register of Deeds                           | 3,103,239     |
| Information Technology                      | 3,495,595     |
| Fleet Services                              | 1,327,978     |
| Engineering                                 | 683,281       |
| Operation Services                          | 7,351,637     |
| Non-Departmental                            | 6,398,236     |
| District Attorney's Office                  | 53,000        |
| Sheriff's Office                            | 20,040,179    |
| Law Enforcement Separation                  | 213,673       |
| Detention Center                            | 11,347,912    |
| Emergency Services                          | 1,047,548     |
| Emergency Medical Services                  | 13,492,923    |
| Fire Departments                            | 60,000        |
| Building Inspections and Central Permitting | 2,959,783     |
| Fire Inspections                            | 619,873       |
| Rescue Squads                               | 331,800       |
| Central Communications Center               | 3,793,447     |
| Sheriff Animal Protective Services          | 1,229,461     |
| Transportation Agencies                     | 161,000       |
| Solid Waste                                 | 19,002,889    |
|                                             |               |

#### (GENERAL FUND EXPENDITURES CONTINUED)

| Environmental Protection Agencies        | 270,109       |
|------------------------------------------|---------------|
| Community Enforcement                    | 314,589       |
| Planning                                 | 970,703       |
| Occupancy Tax                            | 1,850,000     |
| Cooperative Extension                    | 707,521       |
| Soil & Water Conservation                | 259,880       |
| Economic Development Agencies            | 2,168,580     |
| Veterans' Services                       | 253,709       |
| Human Services Agencies                  | 2,888,852     |
| Brunswick County Schools                 | 48,520,244    |
| Brunswick Community College (By Purpose) | 4,794,554     |
| Library                                  | 1,458,154     |
| Parks & Recreation                       | 3,954,906     |
| Debt Service                             | 15,946,877    |
| Transfer To Other Funds                  | 19,567,698    |
| Contingency                              | 700,000       |
|                                          | ¢ 212.222.555 |

| TOTAL EXPENDITURES - GENERAL FUND | \$<br>212,322,777 |
|-----------------------------------|-------------------|
|                                   |                   |