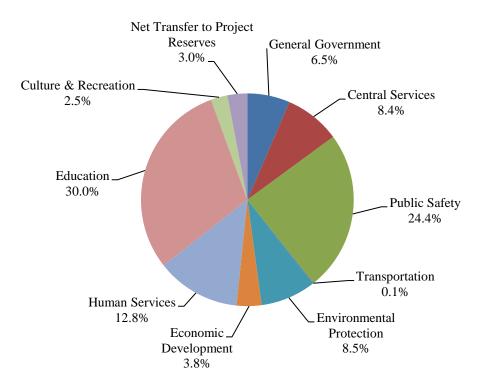

| Governing Body                              | \$<br>342,176 |
|---------------------------------------------|---------------|
| Administration                              | 1,020,362     |
| Human Resources                             | 504,792       |
| Communications                              | 246,938       |
| Finance                                     | 1,888,714     |
| Tax Administration                          | 4,841,191     |
| Legal                                       | 713,634       |
| Superior Judges Office                      | 165,556       |
| Clerk of Court                              | 108,680       |
| District Judges Office                      | 700           |
| Board of Elections                          | 1,150,204     |
| Register of Deeds                           | 3,103,239     |
| Information Technology                      | 3,495,595     |
| Fleet Services                              | 1,327,978     |
| Engineering                                 | 683,281       |
| Operation Services                          | 7,351,637     |
| Non-Departmental                            | 6,398,236     |
| District Attorney's Office                  | 53,000        |
| Sheriff's Office                            | 20,040,179    |
| Law Enforcement Separation                  | 213,673       |
| Detention Center                            | 11,347,912    |
| Emergency Services                          | 1,047,548     |
| Emergency Medical Services                  | 13,492,923    |
| Fire Departments                            | 60,000        |
| Building Inspections and Central Permitting | 2,959,783     |
| Fire Inspections                            | 619,873       |
| Rescue Squads                               | 331,800       |
| Central Communications Center               | 3,793,447     |
| Sheriff Animal Protective Services          | 1,229,461     |
| Transportation Agencies                     | 161,000       |
| Solid Waste                                 | 19,002,889    |
|                                             |               |

#### (GENERAL FUND EXPENDITURES CONTINUED)

| Community Enforcement                    | 314,589       |
|------------------------------------------|---------------|
| Planning                                 | 970,703       |
| Occupancy Tax                            | 1,850,000     |
| Cooperative Extension                    | 707,521       |
| Soil & Water Conservation                | 259,880       |
| Economic Development Agencies            | 2,168,580     |
| Veterans' Services                       | 253,709       |
| Human Services Agencies                  | 2,888,852     |
| Brunswick County Schools                 | 48,520,244    |
| Brunswick Community College (By Purpose) | 4,794,554     |
| Library                                  | 1,458,154     |
| Parks & Recreation                       | 3,954,906     |
| Debt Service                             | 15,946,877    |
| Transfer To Other Funds                  | 19,567,698    |
| Contingency                              | 700,000       |
|                                          | ¢ 010 000 777 |

| TOTAL EXPENDITURES - GENERAL FUND | \$<br>212,322,777 |
|-----------------------------------|-------------------|
|                                   |                   |