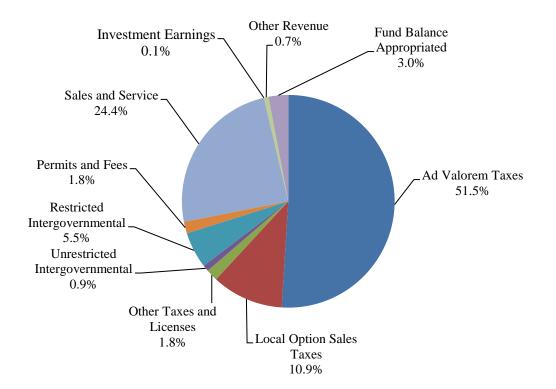

| 71,039,953  | 24.4%         | 62,544,803               | 23.6%         | 13.6%                          |
| Investment Earnings            |                          | 167,275     | 0.1%          | 889,650                  | 0.3%          | -81.2%                         |
| Other Revenue                  |                          | 1,971,709   | 0.7%          | 1,742,526                | 0.7%          | 13.2%                          |
| Fund Balance Appropriated      |                          | 8,680,009   | 3.0%          | 7,459,368                | 2.8%          | 16.4%                          |
| <b>Total Revenues</b>          |                          | 291,541,119 | 100% \$       | 265,485,616              | 100%          | 9.8%                           |



#### BRUNSWICK COUNTY 2021 APPROVED TAX LEVY DISTRIBUTION FISCAL YEAR 2021-2022

|                                 | 2021              | CENTS ON | ON | NE TAX |       |
|---------------------------------|-------------------|----------|----|--------|-------|
|                                 | <br>LEVY          | TAX RATE | DO | OLLAR  | %     |
| General Government              | \$<br>5,784,264   | 0.0192   | \$ | 0.040  | 4.0%  |
| Central Services                | 15,087,929        | 0.0502   |    | 0.103  | 10.3% |
| Public Safety                   | 30,770,050        | 0.1023   |    | 0.211  | 21.1% |
| Transportation                  | 127,555           | 0.0004   |    | 0.001  | 0.1%  |
| <b>Environmental Protection</b> | 12,283,320        | 0.0408   |    | 0.084  | 8.4%  |
| Eco