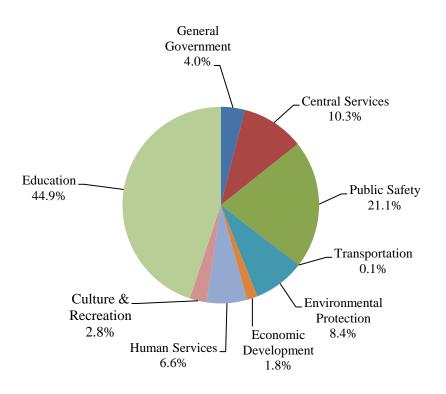

| Governing Body                              | \$<br>342,176 |
|---------------------------------------------|---------------|
| Administration                              | 1,020,362     |
| Human Resources                             | 504,792       |
| Communications                              | 246,938       |
| Finance                                     | 1,888,714     |
| Tax Administration                          | 4,841,191     |
| Legal                                       | 713,634       |
| Superior Judges Office                      | 165,556       |
| Clerk of Court                              | 108,680       |
| District Judges Office                      | 700           |
| Board of Elections                          | 1,150,204     |
| Register of Deeds                           | 3,103,239     |
| Information Technology                      | 3,495,595     |
| Fleet Services                              | 1,327,978     |
| Engineering                                 | 683,281       |
| Operation Services                          | 7,351,637     |
| Non-Departmental                            | 6,398,236     |
| District Attorney's Office                  | 53,000        |
| Sheriff's Office                            | 20,040,179    |
| Law Enforcement Separation                  | 213,673       |
| Detention Center                            | 11,347,912    |
| Emergency Services                          | 1,047,548     |
| Emergency Medical Services                  | 13,492,923    |
| Fire Departments                            | 60,000        |
| Building Inspections and Central Permitting | 2,959,783     |
| Fire Inspections                            | 619,873       |
| Rescue Squads                               | 331,800       |
| Central Communications Center               | 3,793,447     |
| Sheriff Animal Protective Services          | 1,229,461     |
| Transportation Agencies                     | 161,000       |
| Solid Waste                                 | 19,002,889    |
|                                             |               |

#### (GENERAL FUND EXPENDITURES CONTINUED)

| Community Enforcement                    | 314,589       |
|------------------------------------------|---------------|
| Planning                                 | 970,703       |
| Occupancy Tax                            | 1,850,000     |
| Cooperative Extension                    | 707,521       |
| Soil & Water Conservation                | 259,880       |
| Economic Development Agencies            | 2,168,580     |
| Veterans' Services                       | 253,709       |
| Human Services Agencies                  | 2,888,852     |
| Brunswick County Schools                 | 48,520,244    |
| Brunswick Community College (By Purpose) | 4,794,554     |
| Library                                  | 1,458,154     |
| Parks & Recreation                       | 3,954,906     |
| Debt Service                             | 15,946,877    |
| Transfer To Other Funds                  | 19,567,698    |
| Contingency                              | 700,000       |
|                                          | ¢ 010 000 777 |

| TOTAL EXPENDITURES - GENERAL FUND | \$<br>212,322,777 |
|-----------------------------------|-------------------|
|                                   |                   |