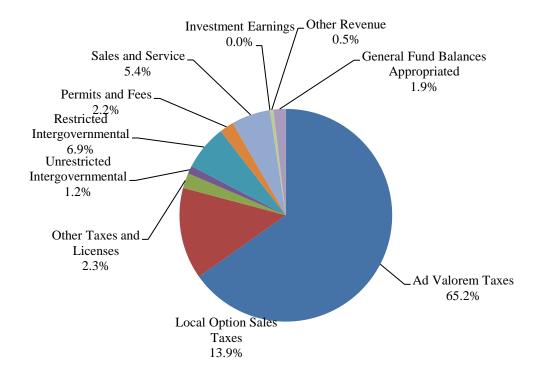

#### 2. REVENUES

It is estimated that the following revenues will be available to the General Fund:

| Ad Valorem Taxes               | \$<br>148,800,658 |
|--------------------------------|-------------------|
| Local Option Sales Taxes       | 31,718,980        |
| Other Taxes & Licenses         | 5,012,200         |
| Unrestricted Intergovernmental | 2,000,000         |
| Restricted Intergovernmental   | 1,741,850         |
| Permits & Fees                 | 7,801,120         |
| Sales and Services             | 7,770,256         |
| Investment Earnings            | 100,125           |
| Other Revenue                  | 3,293,308         |
| Fund Balance Appropriated      | <br>4,084,280     |
| TOTAL REVENUES - GENERAL FUND  | \$<br>212,322,777 |