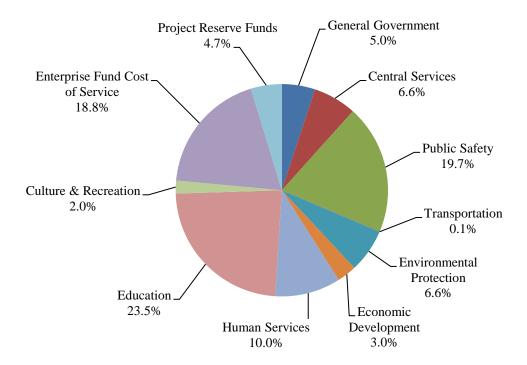

|    | 68,500,738              | 23.5%         |    | 66,455,788              | 25.0%          | 3.1%                           |
| Culture & Recreation            |    | 5,745,497               | 2.0%          |    | 4,928,650               | 1.9%           | 16.6%                          |
| Enterprise Fund Cost of Service |    | 54,884,995              | 18.8%         |    | 53,709,291              | 20.2%          | 2.2%                           |
| Project Reserve Funds           |    | 13,724,812              | 4.7%          |    | 4,393,942               | 1.7%           | 212.4%                         |
| <b>Total Expenditures</b>       | \$ | 291,541,119             | 100%          | \$ | 265,485,616             | 100%           | 9.8%                           |



#### BRUNSWICK COUNTY, NORTH CAROLINA FISCAL YEAR 2021-2022 BUDGET APPROVED REVENUES COMPARED WITH FY 2020-2021 APPROVED

|                                | FY 2021-2022<br>Approved |             | % of<br>Total | FY 2020-2021<br>Approved | % of<br>Total | % Change<br>Over Prior<br>Year |
|--------------------------------|--------------------------|-------------|---------------|--------------------------|---------------|--------------------------------|
| Ad Valorem Taxes               | \$                       | 148,800,658 | 50.9% \$      | 144,312,368              | 54.3%         | 3.1%                           |
| Local Option Sales Taxes       |                          | 31,718,980  | 10.9%         | 21,430,183               | 8.1%          | 48.0%                          |
| Ot