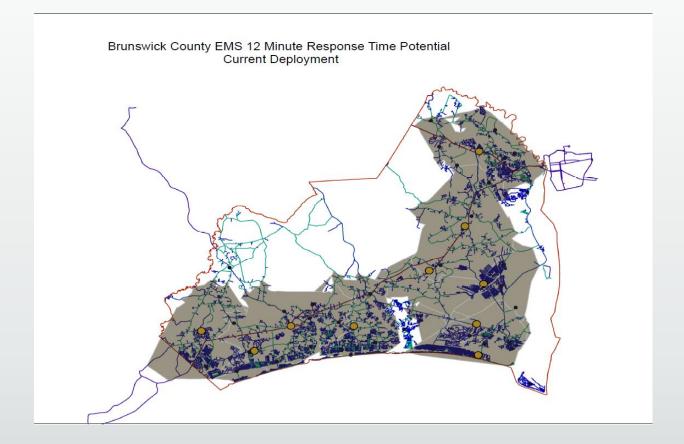

Services Body Cameras, Reclassification of Position to Animal Placement Coordinator

# **ALS Quick Response Vehicles**

- Waccamaw Fire District: 361 Medical Responses in 2017 at the BLS Level.
- Sunset Harbor Fire District: 301 Medical Responses in 2017 at the BLS Level.
- Estimated Total of Waccamaw and Sunset Harbor EMS Calls Requiring ALS Care: 62%
- Will Improve ALS Response Time for both areas to 90% in less than 12 minutes.
- Two Pickups with Lights, Radio and Equipment: \$44,000 each.
  - Total \$88,000
- Eight Paramedics Salary and Benefits: \$60,000 each.
  - Total \$480,000
- Current EMS Budget will absorb other cost (supplies, uniforms, etc.)
- These units will also assist with Opioid Case Management

# Brunswick County EMS 12 Minute Response Time Potential Current Deployment



# Brunswick County EMS 12 Minute Response Time Potential with 2 Added ALS QRV's



| FY 18               | FY 19<br>Requested  | FY 19<br>Recommended | FY 19 \$ Increase<br>over FY 18 | FY 19 % Increase<br>over FY 18 |
|---------------------|---------------------|----------------------|---------------------------------|--------------------------------|
| \$154.7<br>Thousand | \$163.1<br>Thousand | \$155.6<br>Thousand  | \$0.9 Thousand                  | 0.6%                           |
|                     |                     |                      |                                 |                                |

### Highlights of DRAFT Recommended Budget Changes Transportation

- No Proposed Changes to Airport and BTS Funding
- Contractual Increase to Support Cape Fear Transit Br