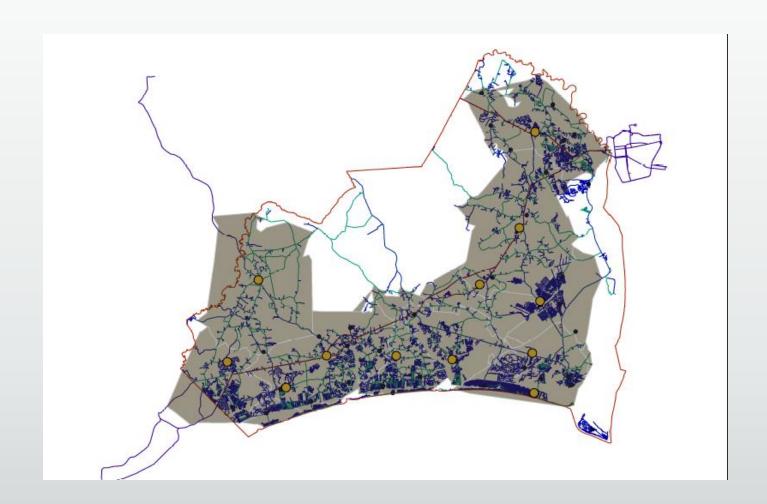

# Brunswick County EMS 12 Minute Response Time Potential with 2 Added ALS QRV's

| FY 18               | FY 19<br>Requested  | FY 19<br>Recommended | FY 19 \$ Increase<br>over FY 18 | FY 19 % Increase<br>over FY 18 |
|---------------------|---------------------|----------------------|---------------------------------|--------------------------------|
| \$154.7<br>Thousand | \$163.1<br>Thousand | \$155.6<br>Thousand  | \$0.9 Thousand                  | 0.6%                           |
|                     |                     |                      |                                 |                                |