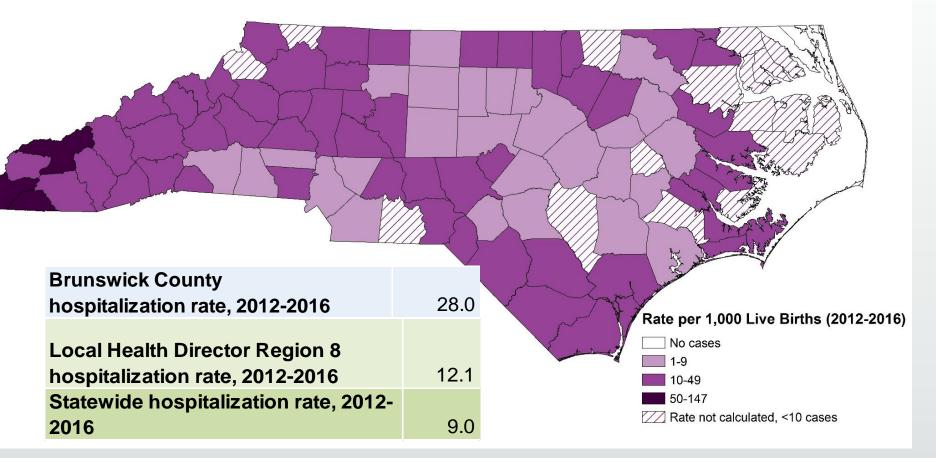

## Hospitalizations Associated with Drug Withdrawal Syndrome in Newborns per 1,000 Live Births, North Carolina Residents, 2012-2016

NOTE: 2014 data structure changed to include up to 95 diagnosis codes. 2015 ICD 9 CM coding system transitioned to ICD10 CM. The impact of these changes on surveillance is unclear.

Source: N.C. State Center for Health Statistics, Hospital Discharge Dataset, 2012-2016 Analysis by Injury Epidemiology and Surveillance Unit