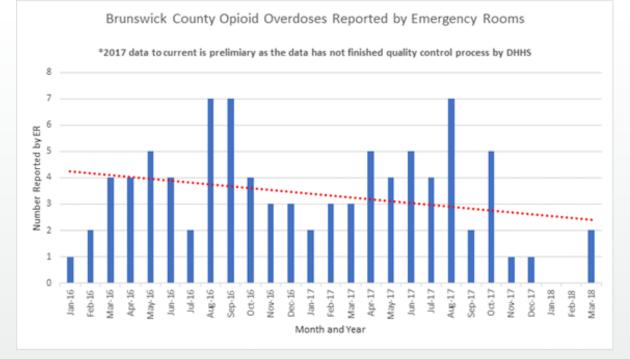

# Update on Opioid Related Initiatives

Presented By: David Stanley, Executive Director Health & Human Services