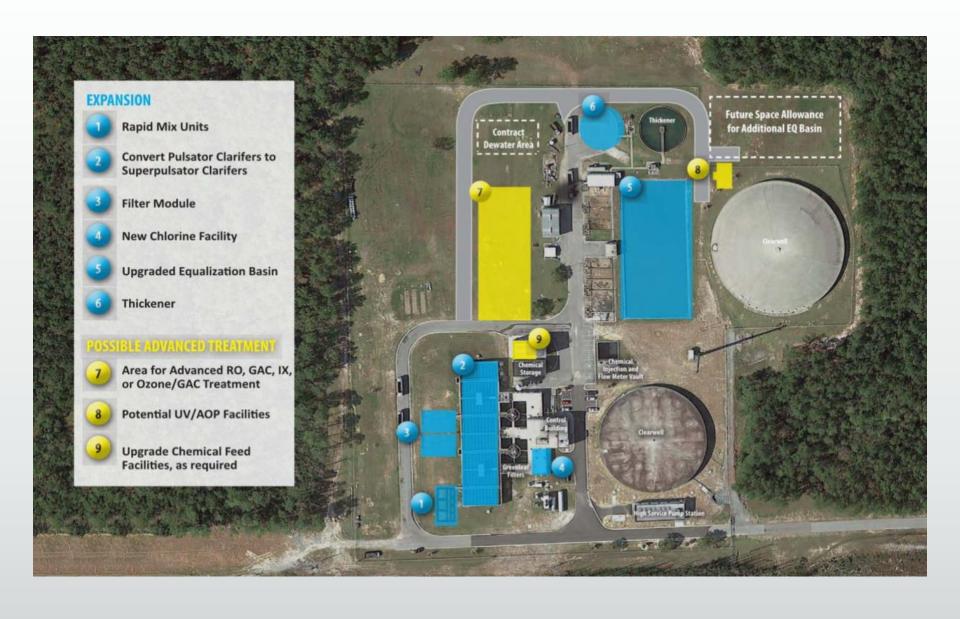

#### **Overview Draft Recommended Budget Compared to FY 18 Approved**

- Total Water Fund Revenues Increase \$1.9M or 8.6%
- Water Sales Increase \$1.5M or 11.28%; Due to Growth in Retail and Wholesale and a Current Projected 8 Cent PPI Rate Increase to \$2.90 per 1,000 Gallons.
- System Development Fee Rate Changes (Rates below are Combined for Transmission & Capital Recovery):
  - Required Change to a Per Bedroom Rate of \$384: Reduces the Rate for 1 Bedroom From \$766 to \$384. Bedrooms > than Four \$384 per Additional Bedroom.
  - Commercial per 1 Residential Equivalent Unit from 360 (\$3.20 per gallon rate) to 210 (\$5.48 per gallon rate). No Change in Cost per 1 Residential Equivalent Unit.

### **Overview Draft Recommended Budget Compared to FY 18 Approved**

|                              | FY 18 Approved<br>Budget |            | FY 19 Draft<br><u>Recommended</u> |            | \$ change |           | % change |
|------------------------------|--------------------------|------------|-----------------------------------|------------|-----------|-----------|----------|
| Salaries (includes overtime) | \$                       | 4,619,624  | \$                                | 4,932,754  | \$        | 313,130   | 6.8%     |
| Fringe Benefits              |                          | 2,045,360  |                                   | 2,368,799  |           | 323,439   | 15.8%    |
| Operating Costs              |                          | 6,814,283  |                                   | 7,173,542  |           | 359,259   | 5.3%     |
| Repairs and Maintenance      |                          | 1,547,706  |                                   | 1,578,200  |           | 30,494    | 2.0%     |
| Capital Outlay               |                          | 1,855,500  |                                   | 1,619,100  |           | (236,400) | -12.7%   |
| Debt Service                 |                          | 2,251,943  |                                   | 2,245,929  |           | (6,014)   | -0.3%    |
| Total                        | \$                       | 19,134,416 | \$                                | 19,918,324 | \$        | 783,908   | 4.1%     |