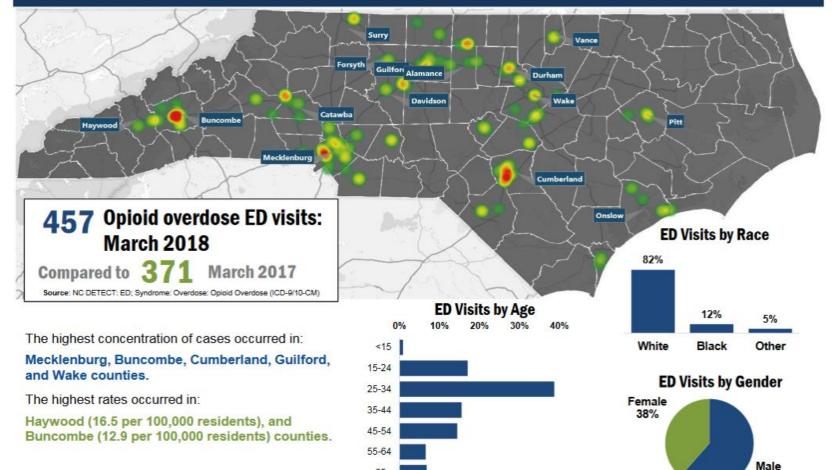

### **Opioid Overdose Emergency Department Visits: North Carolina, March 2018**

65+

Note: Counts based on diagnosis (ICD-9/10-CM code) of an opioid overdose of any intent (accidental, intentional, assault, and undetermined) for North Carolina residents. Opioid overdose cases include poisonings with opium, heroin, opioids, methadone, and other synthetic narcotics. \*Emergency department visit data from NC DETECT are provisional and should not be considered final. There may be data quality issues affecting our counts: counties with <10 cases may not be true lack of opioid overdose cases but data quality issues; additionally, some hospitals use non-specific poisoning

#### NORTH CAROLINA INJURY AND VIOLENCE PREVENTION

www.injuryfreenc.ncdhhs.gov

4/16/2018

Injury & Violence

PREVENTION Branch

North Carolina

NC)DETECT

62%