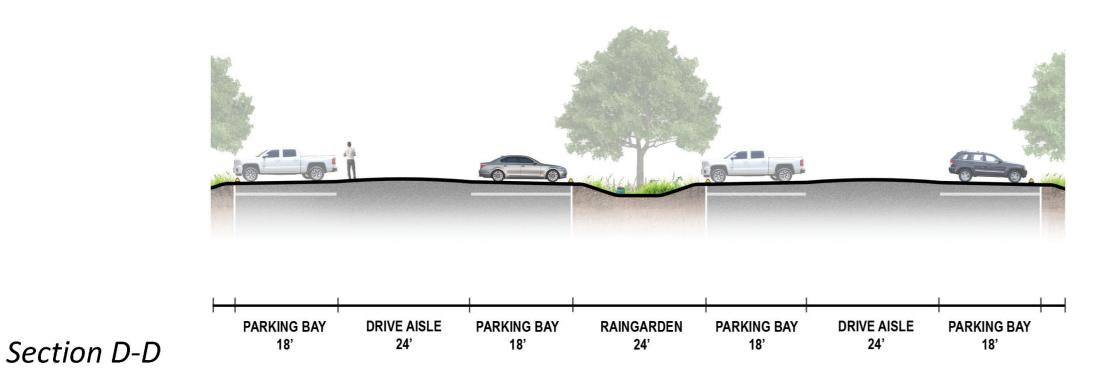

| Lot Name | Existing | Proposed | Net Change |
|----------|----------|----------|------------|
| P1       | 463      | 233      | -230       |
| P2       | 80       | 80       | 0          |
| P3       | 211      | 211      | 0          |
| P4       | 126      | 275      | +149       |
| P5       | 297      | 337      | +40        |
| P6       | 28       | 145      | +117       |
| P7       | 218      | 218      | 0          |
| P8       | 138      | 102      | -36        |
| P9       | 42       | 78       | +36        |
| P10      | 0        | 123      | +123       |
| Total    | 1603     | 1802     | +199       |









# master plan | site sections



Section A-A



BRUNSWICK COUNTY GOVERNMENT COMPLEX | MASTER PLAN 2021-2026



LSSP



# master plan | site sections





Section C-C





# BRUNSWICK COUNTY GOVERNMENT COMPLEX | MASTER PLAN 2021-2026









# MASTER PLAN PHASING PLANS



BRUNSWICK COUNTY GOVERNMENT COMPLEX | MASTER PLAN 2021-2026 Prepared July 2021







BRUNSWICK COUNTY GOVERNMENT COMPLEX | MASTER PLAN 2021-2026

| 0                                        |                                                 |                                                                                                                                                                                                                                                                                                                                |
|------------------------------------------|-------------------------------------------------|-------------------------------------