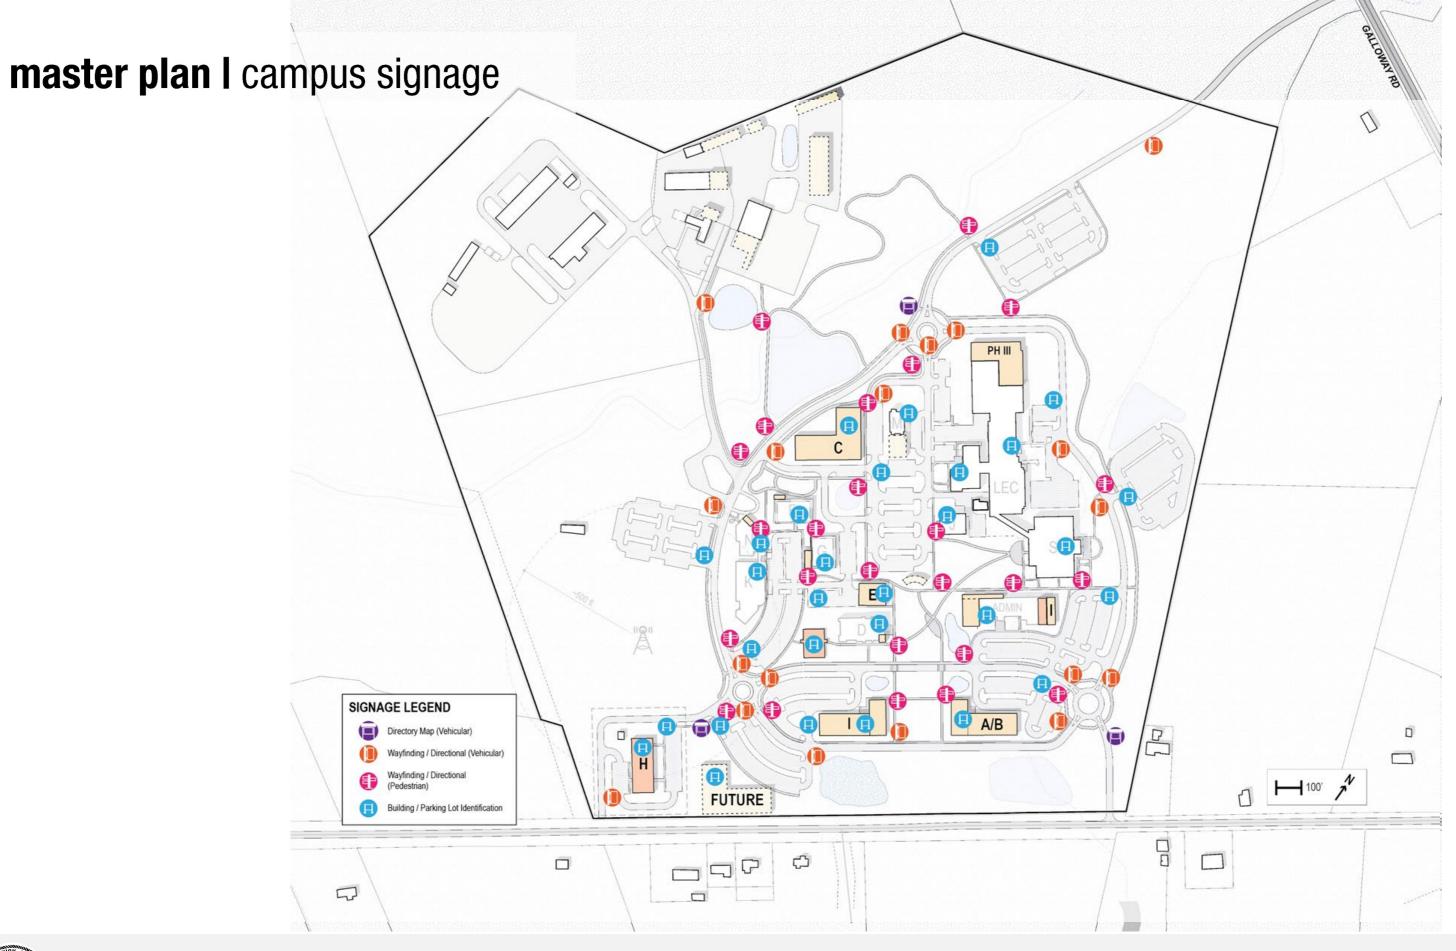

3. Engineering - County Complex Site and Buildings Master Plan Study (Wm. L. Pinnix, P.E.)

Request that the Board of Commissioners receive the final complex site and buildings master plan presentation by Charles Boney, FAIA, of LS3P Associates.