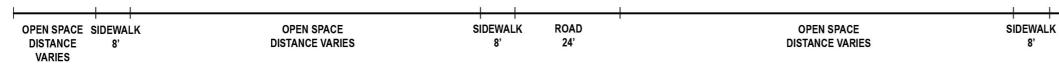

|----|------|

| Lot Name | Existing | Proposed | Net Change |
|----------|----------|----------|------------|
| P1       | 463      | 233      | -230       |
| P2       | 80       | 80       | 0          |
| P3       | 211      | 211      | 0          |
| P4       | 126      | 275      | +149       |
| P5       | 297      | 337      | +40        |
| P6       | 28       | 145      | +117       |
| P7       | 218      | 218      | 0          |
| P8       | 138      | 102      | -36        |
| P9       | 42       | 78       | +36        |
| P10      | 0        | 123      | +123       |
| Total    | 1603     | 1802     | +199       |









# master plan | site sections



Section A-A



BRUNSWICK COUNTY GOVERNMENT COMPLEX | MASTER PLAN 2021-2026



LSSP



# master plan | site sections





Section C-C





# BRUNSWICK COUNTY GOVERNMENT COMPLEX | MASTER PLAN 2021-2026









# MASTER PLAN PHASING PLANS



BRUNSWICK COUNTY GOVERNMENT COMPLEX | MASTER PLAN 2021-2026 Prepared July 2021







BRUNSWICK COUNTY GOVERNMENT COMPLEX | MASTER PLAN 2021-2026

| 0                                        |                                                 |                                                                                                                                                                                                                                                                                                                                |
|------------------------------------------|-------------------------------------------------|----------------------