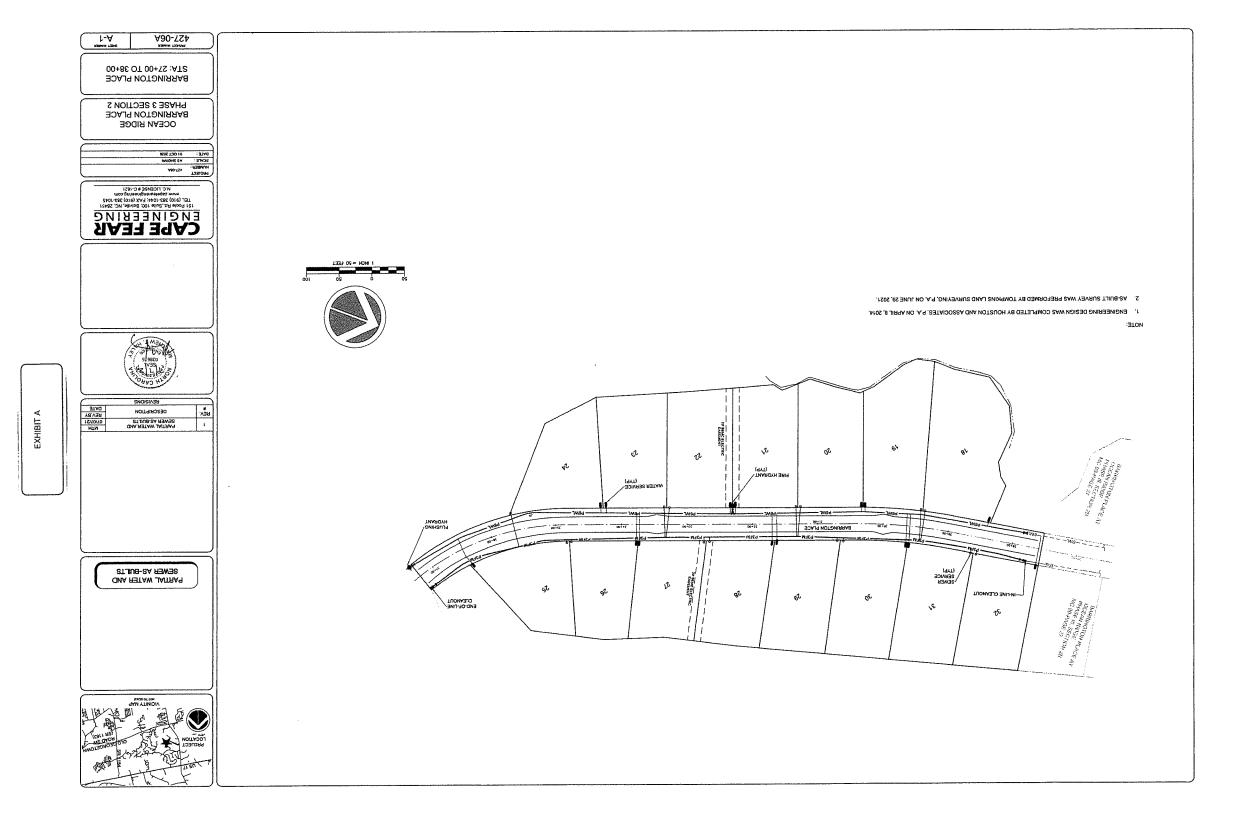

5. County Attorney - Retreat at Ocean Isle Beach, Ph 4B, Sec 1, Lots 140-171 & 194-197 DOD

Consider accepting the Deed of Dedication for water and sewer infrastructure in Retreat at Ocean Isle Beach, Ph 4, Sec 1, Lots 140-171 & 194-197.

### Description

D Ocean Ridge Plantation Ph 3, Sec 2, Barrington Lots # 18-32

Prepared by:

WITHOUT OPINION OF TITLE. Deling

WITHOUT OPINION OF TITLE. Delinquent taxes, if any, to be paid by the closing attorney to the Brunswick County tax collector upon disbursement of closing proceeds.

attached hereto as Exhibit A entitled "Ocean Ridge, Barrington Place, Phase 3, Section 2, BEING those streets, roads and cul-de-sacs as more particularly described in that plan

roads and cul-de-sacs shown on said plan are more fully described in that plat recorded in Map Cabinet /30 at Page  $\partial O$  in the Office of the Register of Deeds for The streets, in the Office of the Register of Deeds for dated June 30, 2021, and prepared by Cape Fear Engineering. 00 Brunswick County, North Carolina. at Page Map Cabinet\_ Lots 18-32".