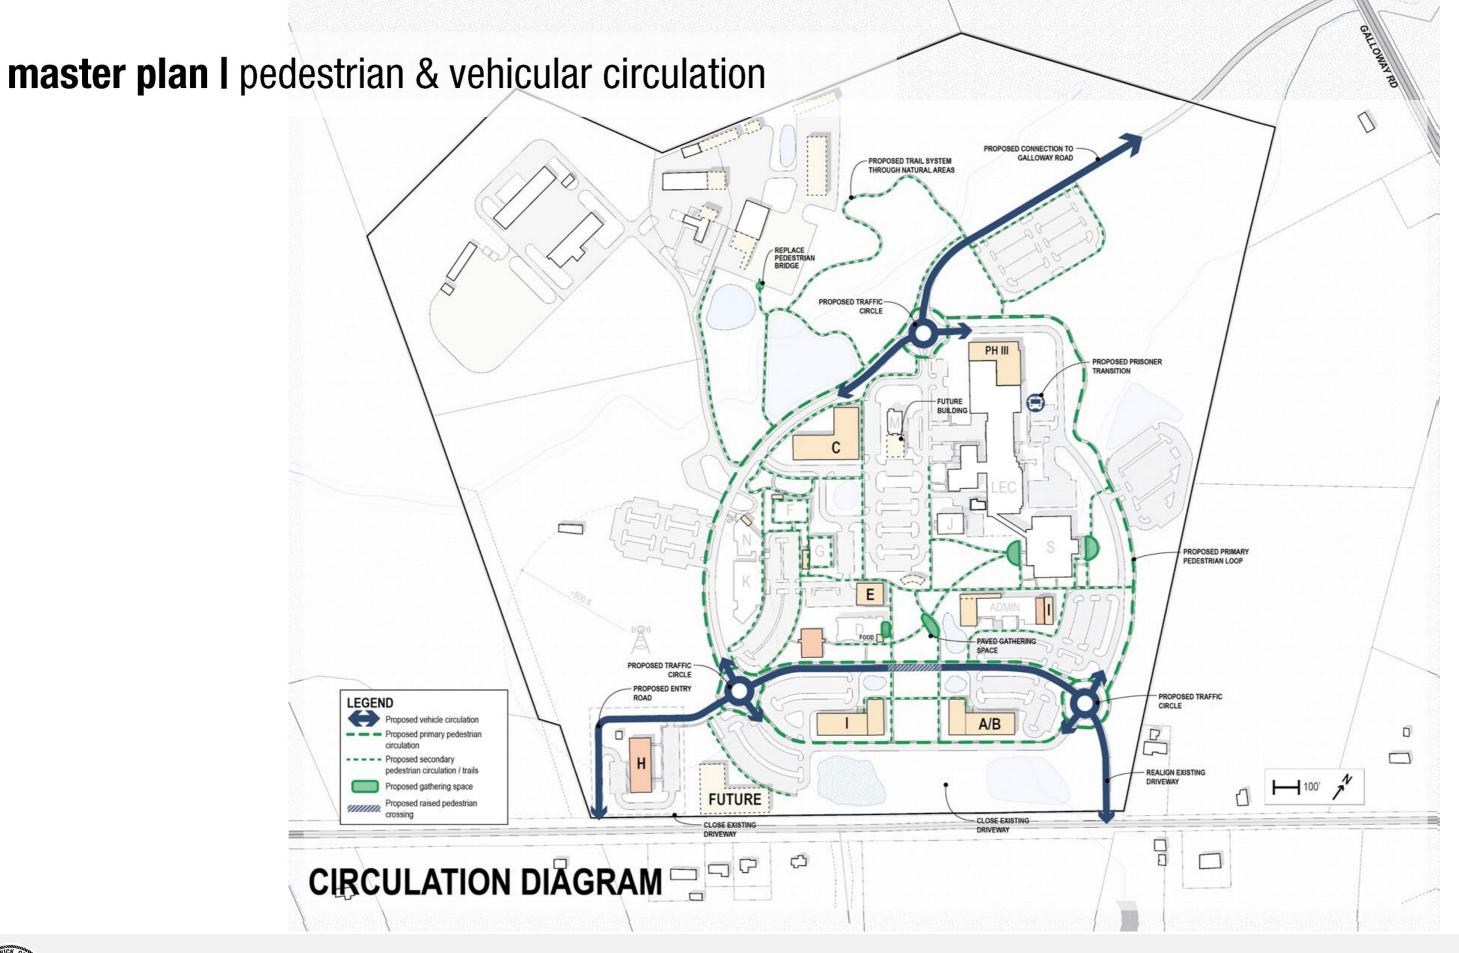

3. Engineering - County Complex Site and Buildings Master Plan Study (Wm. L. Pinnix, P.E.)

Request that the Board of Commissioners receive the final complex site and buildings master plan presentation by Charles Boney, FAIA, of LS3P Associates.