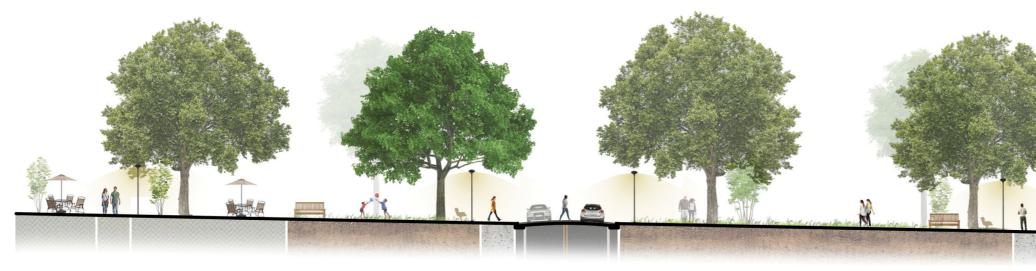

--|----|------|

| Lot Name | Existing | Proposed | Net Change |
|----------|----------|----------|------------|
| P1       | 463      | 233      | -230       |
| P2       | 80       | 80       | 0          |
| P3       | 211      | 211      | 0          |
| P4       | 126      | 275      | +149       |
| P5       | 297      | 337      | +40        |
| P6       | 28       | 145      | +117       |
| P7       | 218      | 218      | 0          |
| P8       | 138      | 102      | -36        |
| P9       | 42       | 78       | +36        |
| P10      | 0        | 123      | +123       |
| Total    | 1603     | 1802     | +199       |









# master plan | site sections



Section A-A



BRUNSWICK COUNTY GOVERNMENT COMPLEX | MASTER PLAN 2021-2026



LSSP



# master plan | site sections





Section C-C





# BRUNSWICK COUNTY GOVERNMENT COMPLEX | MASTER PLAN 2021-2026









# MASTER PLAN PHASING PLANS



BRUNSWICK COUNTY GOVERNMENT COMPLEX | MASTER PLAN 2021-2026 Prepared July 2021







BRUNSWICK COUNTY GOVERNMENT COMPLEX | MASTER PLAN 2021-2026

| 0                                        |                                                 |                                                                                                                                                                                                                                                                                                                                |
|------------------------------------------|-------------------------------------------------|--------------------