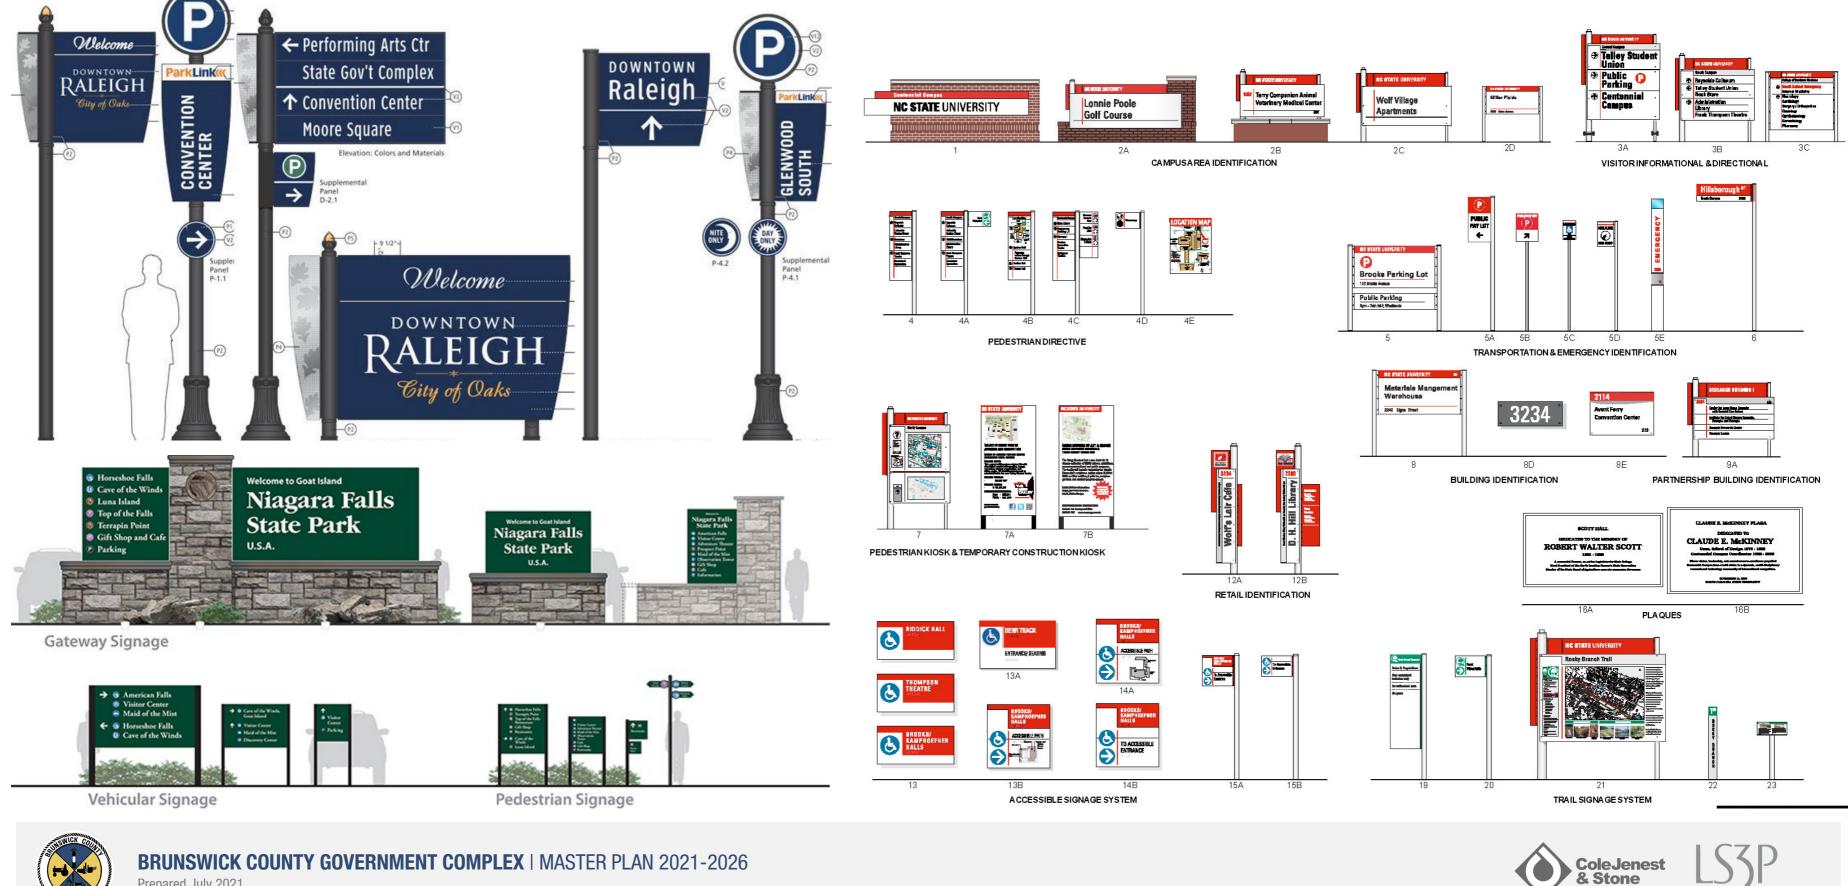

3. Engineering - County Complex Site and Buildings Master Plan Study (Wm. L. Pinnix, P.E.)

Request that the Board of Commissioners receive the final complex site and buildings master plan presentation by Charles Boney, FAIA, of LS3P Associates.