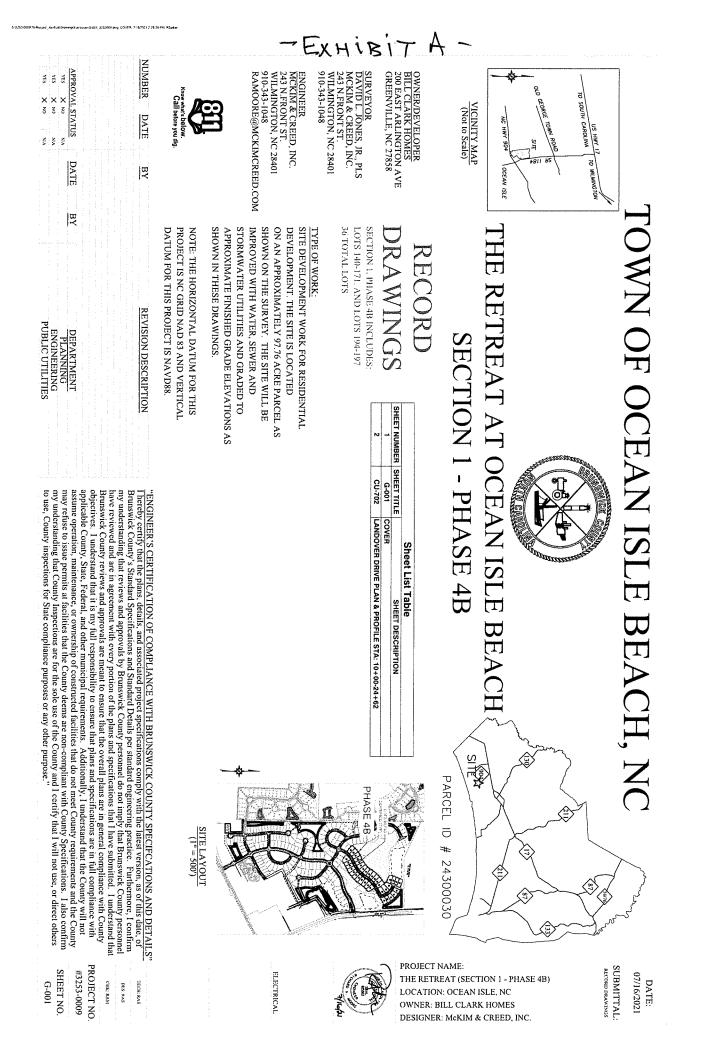

### From:

Action Item # V. - 5.

County Attorney - Retreat at Ocean Isle Beach, Ph 4B, Sec 1, Lots 140-171 & 194-197 DOD

Assistant County Attorney--Bryan Batton Lots 140-171 & 194-197 DOD

### **Background/Purpose of Request:**

Bill Clark Homes of Wilmington, LLC has submitted a Deed of Dedication for water and sewer infrastructure in Retreat at Ocean Isle Beach, Ph 4, Sec 1, Lots 140-171 & 194-197. The lines have been tested and approved and are ready to be incorporated into our utility system.

### WITNESSETH:

That whereas Developer is the owner and developer of a tract or parcel located in Brunswick County, North Carolina, known as The Retreat at Ocean Isle Beach, Phase 4B, Section 1 as described on a plat recorded in Map Cabinet 130 at pages 16 - 19, (hereinafter collectively "the Development"); And whereas Developer has caused to be installed water distribution lines and/or sewer lines under and along the road rights-of-way hereinafter described and referenced;

### **ITEM ONE**

All of the water distribution lines and sewer collection lines and equipment located under, along and within the property described as THE RETREAT AT OCEAN ISLE BEACH, PHASE 4B, SECTION 1, as the same appears on a plat thereof recorded in Map Cabinet 130 at pages 16 - 19 of the Brunswick County Registry and as shown on the Exhibit Map prepared by <u>Meking 6 (LUD Fig.</u> dated <u>7/14/2021</u> attached hereto and marked "Exhibit A".